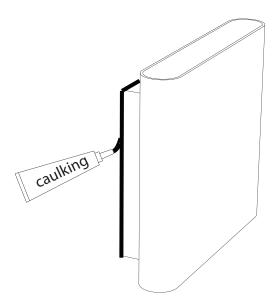

Technical Support: 1-877-452-6858

- Remove the fixture from its original packaging. Remove 1. the mounting plate (1c) from within the canopy backplate (2a) by loosening the four set screws (2d) and two screws (2b). Secure the mounting plate (1c) to the junction box (1a) with screws (1d) provided in the hardware package.
- Attach the canopy backplate (2a) to the mounting plate 2. (1c), which is attached to the electrical junction box (1a) on the wall. First attach all wiring with the provided marrettes (1b) (white to white "N", black to black "L", ground to ground "G"). Now direct the canopy backplate (2a) onto the mounting plate (1c) be sure to line up the mounting threaded holes with the screws (2b). Next, place the canopy (2c) onto the canopy backplate (2a) and secure with all four set screws (2d) turning clockwise.
- \*FOR OUTDOOR OPTION ONLY\* 3.
  - To prevent moisture from entering the outlet box and causing a short, seal around the top and side perimeter between the fixture and the wall surface with weather resistant caulking (see Outdoor Option). The space at bottom should be left un-caulked to prevent moisture
- You have now completed the installation of your fixture, Δ enjoy.

**Outdoor Option** 

19054 28th Avenue Surrey, BC Canada V3Z 6M3 T: 604 538 7162 TF: 1-855 85 KUZCO F: 604 538 7196 W: kuzcolighting.com 20160716