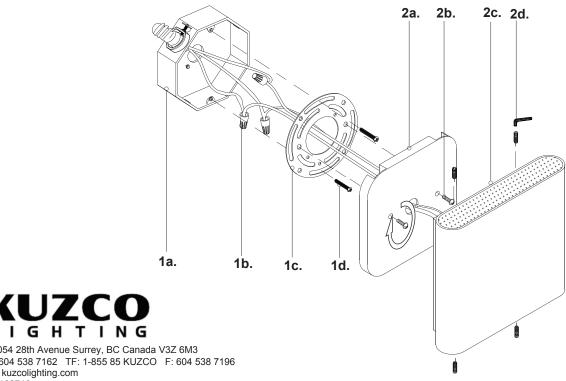

Technical Support: 1-877-452-6858

- Remove the fixture from its original packaging. Remove 1. the mounting plate (1c) from within the canopy backplate (2a) by loosening the four set screws (2d) and two screws (2b). Secure the mounting plate (1c) to the junction box (1a) with screws (1d) provided in the hardware package.
- Attach the canopy backplate (2a) to the mounting plate 2. (1c), which is attached to the electrical junction box (1a) on the wall. First attach all wiring with the provided marrettes (1b) (white to white "N", black to black "L", ground to ground "G"). Now direct the canopy backplate (2a) onto the mounting plate (1c) be sure to line up the mounting threaded holes with the screws (2b). Next, place the canopy (2c) onto the canopy backplate (2a) and secure with all four set screws (2d) turning clockwise.
- \*FOR OUTDOOR OPTION ONLY\* 3.
  - To prevent moisture from entering the outlet box and causing a short, seal around the top and side perimeter between the fixture and the wall surface with weather resistant caulking (see Outdoor Option). The space at bottom should be left un-caulked to prevent moisture
- You have now completed the installation of your fixture, Δ enjoy.